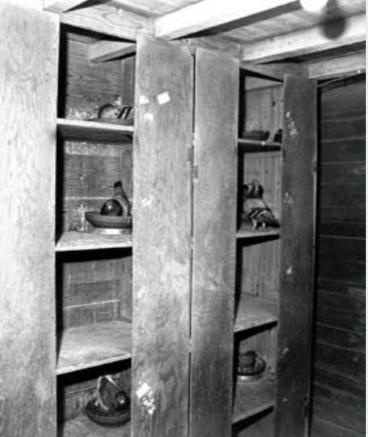

The breeding boxes of the Janssen family. Pay attention to the doors which were used to twilight the pigeons.

Upon their arrival, Charel feeds the pigeons only with small portions, while observing them.