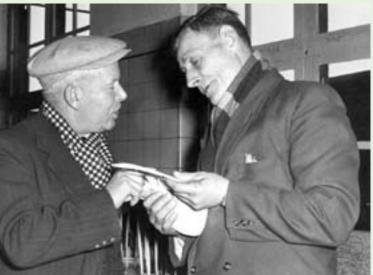

Each day, the brothers received letters from all over the world

The brother of the French President Francois Mitterand in one of the "famous" couches at the Janssen brothers' home

These six

anymore in the last 25 years, foreign visitors were still waiting in line to buy a true Janssen youngster. But the brothers from Arendonk have always kept a low profile; we could say that the Janssen pigeons owe their reputation to their own achievements. Their eagerness to win prizes and to excel in races, their efforts in maintaining the quality of their colony, the talent to keep their stock to a minimum, despite the fact that a large colony would be much more interesting from a commercial point of view... this is what turned the Janssen brothers into the world-famous family of pigeon fanciers. And that is why they managed to breed a racing pigeon that has everything a top-class pigeon needs to have... a good body with an intelligent head!