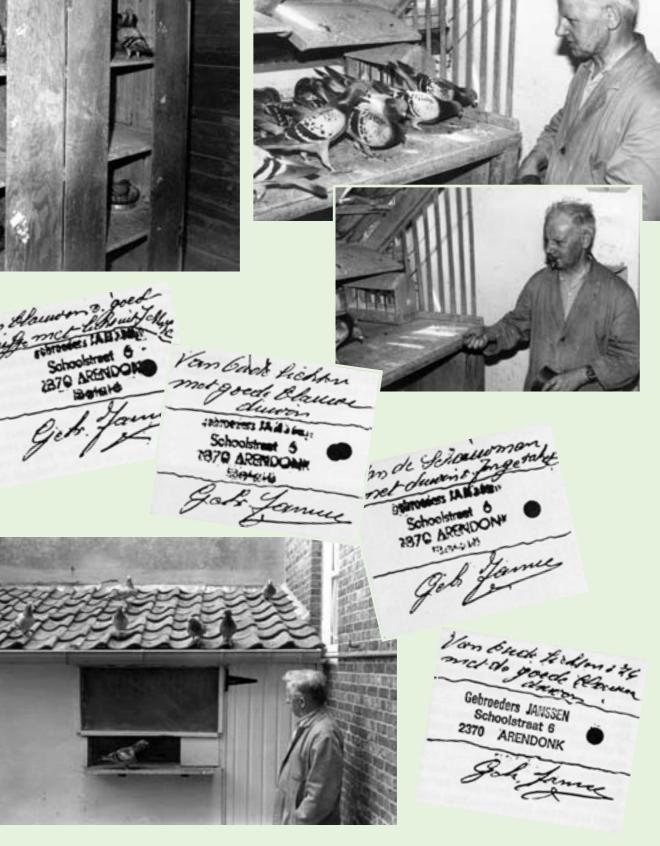

The breeding boxes of the Janssen family. Pay attention to the doors which were used to twilight the pigeons.

Upon their arrival, Charel feeds the pigeons only with small portions, while observing them.