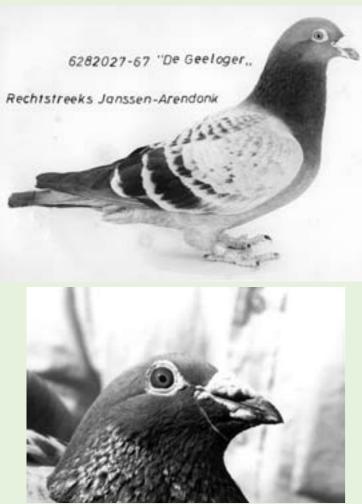

bred from two grandchildren of the previously mentioned 'Bange van 51', namely 'Donkere Stier 753/63' (a son of 'Stier van 55') x 't kleintje 603/65' (a daughter of 'Bange van 59')! The 'Merckx' turned into a truly exceptional breeder, and was in his turn father of the illustrious '019' (also winner of 18 first prizes), the 'Velo' (15 first prizes and later a super breeder for Raymund Hermes) and the amazing breeder 'Jonge Merckx' (BE70-6243257 and winner of 15 first prizes)... 'Jonge Merckx' was grandfather of 'Raket' (BE73-6276400) and great-grandfather of the 1° Nat Ace pigeon Sprint KBDB in 1982 for Felix Pauwels uit Herne. The 'Jonge Merckx' proved to be a worldclass breeder world-wide... countless lofts have been making great results with direct descendants of this 'Wonder pigeon'! And a 'Brother 019' has bred another top pigeon, the 'Schouwman' (BE76-6371905, 6 first prizes). The 'Oude Witoger van 65' (BE65-6371177) can also be considered one of Janssen's illustrious breeding pigeons. Some of its most famous children include the previously mentioned `Raket', `Rakkertje' (with four first prizes) and 'Marietje', stock pigeon for the 'Klak'. The 'Geeloger' (BE67-6282027, stems from a grandchild of 'Bange van 51', namely 'Lichte Witoger van 66') was another outstanding pigeon, winning 16 first prizes... but also made a career as top breeder in the lofts of Jules Wouters, as father of 'Jose', the world-famous stock mother of Stan Raeymaeckers!