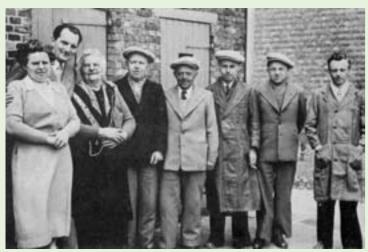

"Blauwen van Scherpen"

"De Zitter"

The interior the loft was only covered with tiles

The Janssen family in the 50s From left to right: Irma, (André Berte), mother Pauline, Jef, Vic, Adriaan, Louis and Charel