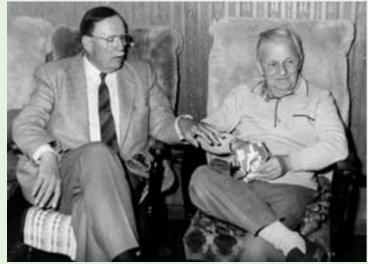

Each day, the brothers received letters from all over the world

The brother of the French President Francois Mitterand in one of the "famous" couches at the Janssen brothers' home

These six

anymore in the last 25 years, foreign visitors were still waiting in line to buy a true Janssen youngster. But the brothers from Arendonk have always kept a low profile; we could say that the Janssen pigeons owe their reputation to their own achievements. Their eagerness to win prizes and to excel in races, their efforts in maintaining the quality of their colony, the talent to keep their stock to a minimum, despite the fact that a large colony would be much more interesting from a commercial point of view... this is what turned the Janssen brothers into the world-famous family of pigeon fanciers. And that is why they managed to breed a racing pigeon that has everything a top-class pigeon needs to have... a good body with an intelligent head!