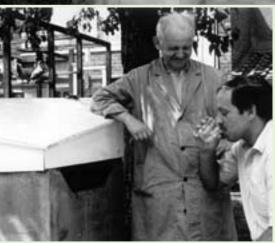

The famous Janssen brothers' water well.

In this picture, the water is tested and approved by (a then still young) doctor Henk de Weerd.

'Schouwman 76'

Jef Janssen (with cap!) is having a chat with Jos van Limpt, aka De Klak, (Klak means cap, but here Jos is without his cap!)