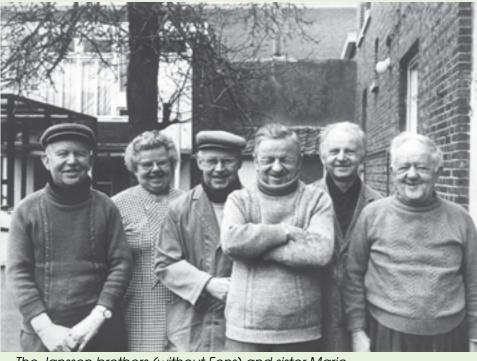

# Janssen Brothers Arendonk (B) history makers in pigeon racing!

The Janssen brothers (without Fons) and sister Marie

Father Henri Janssen died in 1949. His wife Pauline outlived him for almost 20 years until she died in 1967, at the age of 90.